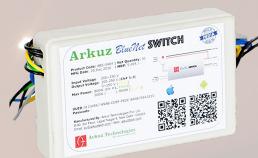

### **Specifications**

Voltage: Input - 200-250 VAC,

Output - Ch#1-3(200 - 250VAC) Ch#4 - (40-250VAC)
Max Power: Ch#1(800W) Ch#2-3(360W), Ch#4(800W)

Arkuz Technologies

BEYOND POSSIBILITIES

**Tel: +91-99 71 175 176** Email: <u>cc@arkuztech.com</u> Web:www.arkuztech.com